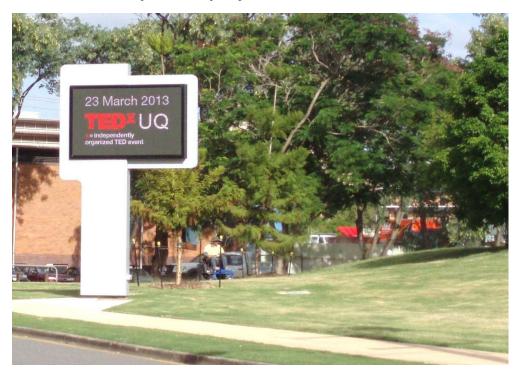

#### **Brief:**

Supply and install an eye catching, large, full colour LED display that can be easily updated to display text, images and detailed graphics.

#### **Solution:**

- Full colour (RGB) outdoor LED screen
  - 2.4 by 1.6 metre
  - 10mm pitch
  - Graphic display
- Communication and content management software
- Front service access

LED-Signs worked with the CV Services Group, Queensland on this project.