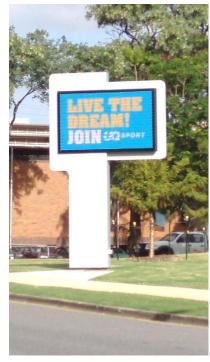

#### **Brief:**

Supply and install an eye catching, large, full colour LED display that can be easily updated to display text, images and detailed graphics.

#### **Solution:**

- Full colour (RGB) outdoor LED screen
  - 2.4 by 1.6 metre
  - 10mm pitch
  - Graphic display
- Communication and content management software
- Front service access

LED-Signs worked with the CV Services Group, Queensland on this project.