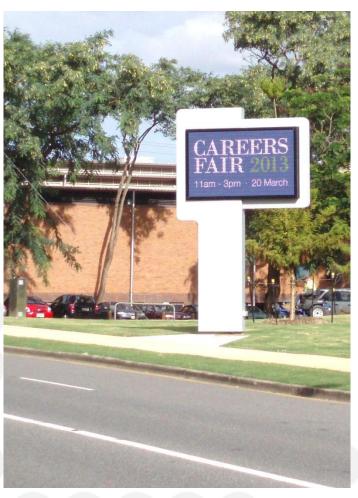

#### **Brief:**

Supply and install an eye catching, large, full colour LED display that can be easily updated to display text, images and detailed graphics.

#### **Solution:**

- Full colour (RGB) outdoor LED screen
  - 2.4 by 1.6 metre
  - 10mm pitch
  - Graphic display
- Communication and content management software
- Front service access

LED-Signs worked with the CV Services Group, Queensland on this project.